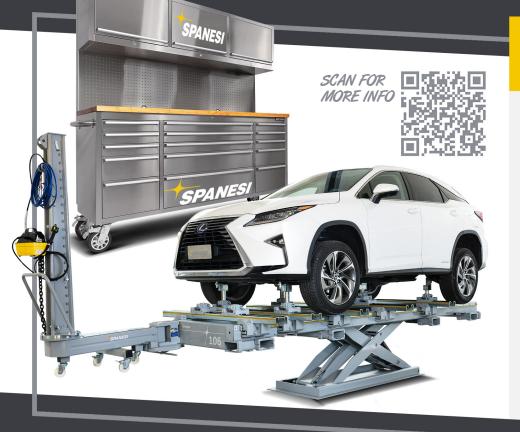

#### BONUS WORK BENCH

The SPANESI 106 BENCH is a structural repair workstation that is capable of performing minor to major structural repair operations.

For a limited time only, purchase a SPANESI 106 BENCH and receive a **BONUS SPANESI branded 72'' Stainless Steel Mobile Work Bench with 15 Drawers Tool Chest & 3 Door Cabinet valued at over \$1700!** 

#### BONUS SPANESI FLASH

The SPANESI MULTIBENCH is a structural repair workstation that allows you to lift the vehicle directly from the wheels, without the need to utilise buffers.

For a limited time only, purchase a SPANESI MULTIBENCH and receive a BONUS SPANESI FLASH Pulling Column valued at over \$3000. <image>