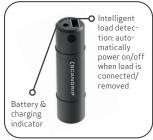

The powerbank is designed with a battery and charging indicator. It also features an intelligent load detection which means it automatically turns power on/off when load is connected/removed.

The modern and lightweight design makes the powerbank easy and convenient to take with you everywhere you go. The housing is made of anodised aluminium for high durability which means it can withstand the demanding work environment of the workshop, van or building site.