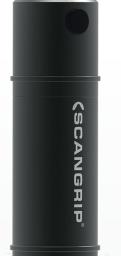

## 4000mAh aluminum powerbank with battery indicator

Taking advantage of the newest battery technology, the compact and high-quality powerbank is designed for the SCANGRIP I-VIEW headlamp 03.5626 but can be used for recharging any SCANGRIP work light as well as other devices.

The powerbank is designed with a battery and charging indicator. It also features an intelligent load detection which means it automatically turns power on/off when load is connected/removed.

The modern and lightweight design makes the powerbank easy and convenient to take with you everywhere you go. The housing is made of anodised aluminium for high durability which means it can withstand the demanding work environment of the workshop, van or building site.