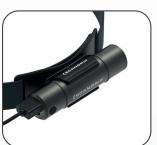

To increase the operating time of the I-VIEW headlamp, simply attach the powerbank to the flexible clip holder on the head band and connect the cable to the headlamp.

- Powerbank designed for SCANGRIP I-VIEW headlamp
- Use to recharge any SCANGRIP work light as well as other devices
- Battery and charging indicator
- Intelligent load detection
- Sturdy and made for work
- Slim, compact design