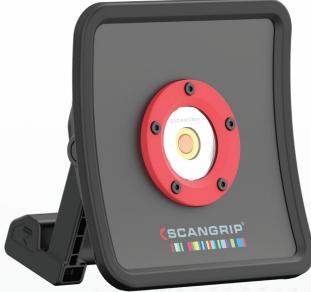

## Handheld high CRI+ LED work light with ALL DAYLIGHT

Handy and powerful work light for inspection and detailing providing up to 1200 lumen.

MULTIMATCH R features the outstanding ALL DAYLIGHT function, providing you with the option to choose between 5 different colour temperatures depending on the job.

## **TECHNICAL SPECIFICATIONS**

Ultra high CRI+ COB LED

96 **CRI+** 

2500-6500 KELVIN

250-2500 lux@0.5m

1200 lm@100% / 1125lm@75%

/750lm@50%/375lm@25%/

120lm@10%