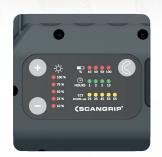

The lamp is easy to carry and is ergonomically designed for a good grip on the handle, which is also equipped with powerful integrated magnets for flexible mounting. This gives you high flexibility and application possibilities for internal inspection of cars and other narrow areas.