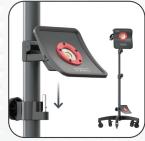

Rechargeable built-in power bank with USB outlet to charge mobile devices.

The lamp is designed for direct mounting on the SCANGRIP TRIPOD and WHEEL STAND. By using the SCANGRIP WHEEL STAND, MULTIMATCH R can be mounted on the lower bracket as a second light to illuminate from below. This dual light option provides perfect, shadow free illumination from the upper side as well as

from the underside when working on the side of

MULTIMATCH R

Item no. 03.5652

stand sold separately