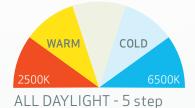

## Handheld high CRI+ LED work light with ALL DAYLIGHT

Handy and powerful work light for inspection and detailing providing up to 1200 lumen.

MULTIMATCH R features the outstanding ALL DAYLIGHT function, providing you with the option to choose between 5 different colour temperatures depending on the job.

## **TECHNICAL SPECIFICATIONS**

Ultra high CRI+ COB LED

96 **CRI+** 

2500-6500 KELVIN

250-2500 lux@0.5m

1200 lm@100% / 1125lm@75%

/750lm@50%/375lm@25%/

120lm@10%