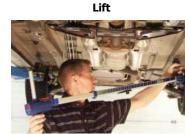

## **Features**

- Quick and easy measurement
- **Gysmeter :** *ref. 052093* Delivered complete with: 1 rack, 2 magnetic mounts, 2 datum rods, 3 measuring rods, 31 adaptors and measure tips
- A unique and patented self centring magnet attachment system
- Light weight arm, with easy to read digital display
- Allows making free or comparative measures, without disassembling any part of the vehicle, on lengths from 400 to 2650 mm.
- Powered by 2 x AA 1,5V batteries
- Can be used on a vehicle in the following situations: