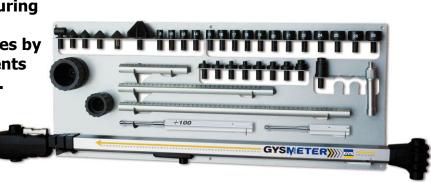

## **MEASURING TOOL**

Ref. 052093

**GYSMETER** 

Last generation digital display measuring tool, the GYSMETER allows making a quick diagnosis on all types of vehicles by making easy under body measurements (length, symmetry, and cross check).

## **Features**

- Quick and easy measurement
- **Gysmeter :** *ref. 052093* Delivered complete with: 1 rack, 2 magnetic mounts, 2 datum rods, 3 measuring rods, 31 adaptors and measure tips
- A unique and patented self centring magnet attachment system
- Light weight arm, with easy to read digital display
- Allows making free or comparative measures, without disassembling any part of the vehicle, on lengths from 400 to 2650 mm.
- Powered by 2 x AA 1,5V batteries
- Can be used on a vehicle in the following situations: