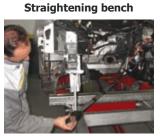

## **Features**

- Quick and easy measurement
- **Gysmeter :** *ref. 052093* Delivered complete with: 1 rack, 2 magnetic mounts, 2 datum rods, 3 measuring rods, 31 adaptors and measure tips
- A unique and patented self centring magnet attachment system
- Light weight arm, with easy to read digital display
- Allows making free or comparative measures, without disassembling any part of the vehicle, on lengths from 400 to 2650 mm.
- Powered by 2 x AA 1,5V batteries
- Can be used on a vehicle in the following situations: