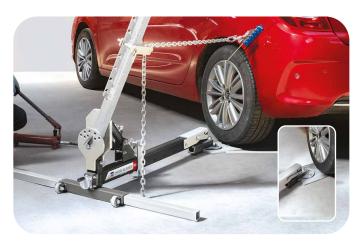

### **INDUSTRY-LEVEL INNOVATION**

- Its hydraulic system offers a maximum pulling force of 1.2 metric tons
- No effort required, its hydraulic pump works like a conventional hydraulic jack
- The pulling arm can be tilted back and its height is adjustable meaning it can pull in any direction
- Its under-wheel support plate makes it possible to pull out dents from the vehicle's rear
- Its lateral support arm and its anti-roll bar guarantee stability
- Its simple set up allows for quick and efficient dent pulling
- Mobile and lightweight, it can be easily moved around the workshop

### **INCLINED DENT PULLING**

The vertical pull bar can be tilted to the left and right, this allows the pulling direction to be adjusted +/- 45°.

The under-wheel chock means even quarter-panel damage can be pulled out.