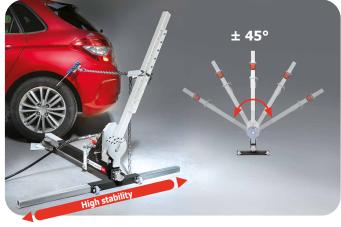

### **INCLINED DENT PULLING**

The vertical pull bar can be tilted to the left and right, this allows the pulling direction to be adjusted +/- 45°.

The under-wheel chock means even quarter-panel damage can be pulled out.