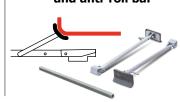

pulling arm can be tilted back and its height is adjustable meaning it can pull in any direction
- Its under-wheel support plate makes it possible to pull out dents from the vehicle's rear
- Its lateral support arm and its anti-roll bar guarantee stability
- Its simple set up allows for quick and efficient dent pulling
- Mobile and lightweight, it can be easily moved around the workshop

# 1.2 t max Includes 049734 Includes 058347 Option Hydraulic oil (1L) 053397

### **INCLINED DENT PULLING**



The vertical pull bar can be tilted to the left and right, this allows the pulling direction to be adjusted +/- 45°.



The under-wheel chock means even quarter-panel damage can be pulled out.

### **ACCESSORIES (INCLUDED)**



### **Under-body chock**



### Sill-panel arm kit and anti-roll bar



## OPTIONS (NOT INCLUDED) Under-body pad kit 071278

| <b>↓</b><br>m      | <b>₽</b><br>kg | Composition | Ï                    |
|--------------------|----------------|-------------|----------------------|
| 1.17 x 0.40 x 1.23 | 53             | Steel       | 1.18 x 0.38 x 0.24 m |