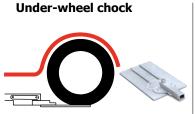

### **INCLINED DENT PULLING**

The vertical pull bar can be tilted to the left and right, this allows the pulling direction to be adjusted +/- 45°.

The under-wheel chock means even quarter-panel damage can be pulled out.

### **Under-body chock**