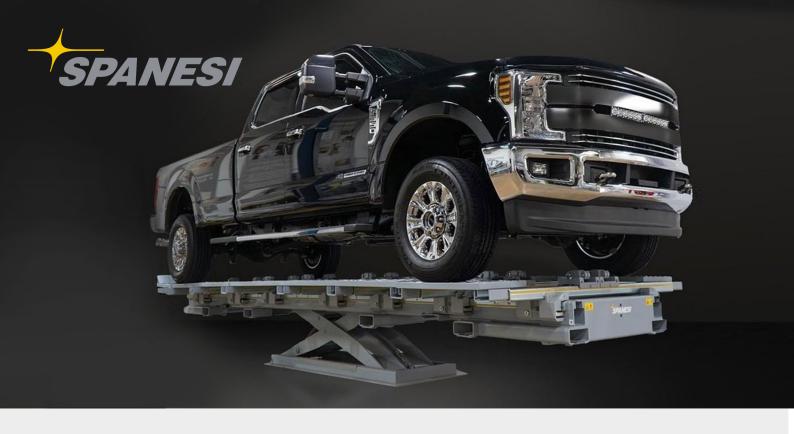

## **106 EXT**

## For large and commercial vehicles

The 106 EXT is designed for longer vehicles. With length of 6 metre, it is suitable for work on vans, light and medium duty trucks, SUVs and minivans.

The pulling column can be mounted in 12 locations surrounding the bench and delivers 360° pulling capabilities around the vehicle.

## Contains:

- Bench with rack gears
- Lift with control box
- Pulling Column
- Universal Jig System
- 6 Crossbars
- Loading trolley
- Positioning and ascending ramps

| LOAD CAPACITY  | 5000 kg    |
|----------------|------------|
| LENGTH         | 6 meters   |
| WIDTH          | 1,8 meters |
| LIFTING HEIGHT | 1 meter    |
| PULLING FORCE  | 10 Ton     |