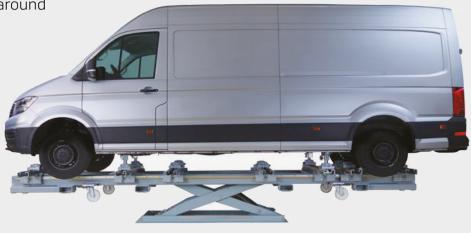

## **106 EXT**

## For large and commercial vehicles

The 106 EXT is designed for longer vehicles. With length of 6 metre, it is suitable for work on vans, light and medium duty trucks, SUVs and minivans.

The pulling column can be mounted in 12 locations surrounding the bench and delivers 360° pulling capabilities around the vehicle.

## Contains:

- Bench with rack gears
- Lift with control box
- Pulling Column
- Universal Jig System
- 6 Crossbars
- Loading trolley
- Positioning and ascending ramps

| LOAD CAPACITY  | 5000 kg    |
|----------------|------------|
| LENGTH         | 6 meters   |
| WIDTH          | 1,8 meters |
| LIFTING HEIGHT | 1 meter    |
| PULLING FORCE  | 10 Ton     |